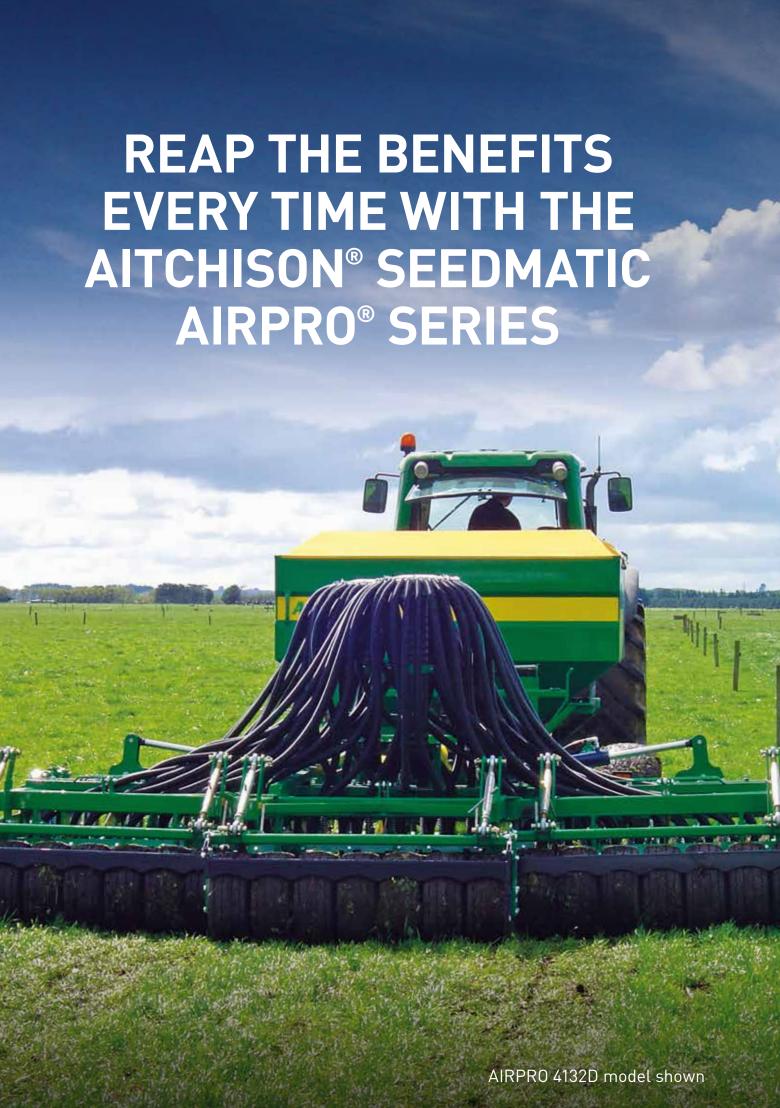

The floating chassis design creates great contour following abilities unmatched by any other large drill on the market today. With a sowing width of 4.8m (4132T) or 4.0m (4132D), these Air Seeders can be comfortably towed by a 120HP tractor.

The world renowned Aitchison® inverted T-boot sowing system, with the 32 vibrating 25mm Seedmatic® tines are designed to handle trash with ease. The Disc Opener version has 32 individually spring mounted 18" concave discs with a maximum of 120mm of travel, allowing each disc to follow the contours of the land.

The Aitchison® Airpro range can fold up to a narrow transport width ensuring easy, safe and fast turnaround between jobs. Both models feature transport lighting as standard. The seed hopper holds 1000lt with a fertiliser capacity of 1500lt. Seed and fertiliser rates can be independently set to handle large jobs with ease.