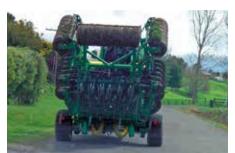

The floating chassis design creates great contour following abilities unmatched by any other large drill on the market today. With a sowing width of 4.8m (4132T) or 4.0m (4132D), these Air Seeders can be comfortably towed by a 120HP tractor.

The Aitchison® Airpro range can fold up to a narrow transport width ensuring easy, safe and fast turnaround between jobs. Both models feature transport lighting as standard. The seed hopper holds 1000lt with a fertiliser capacity of 1500lt. Seed and fertiliser rates can be independently set to handle large jobs with ease.