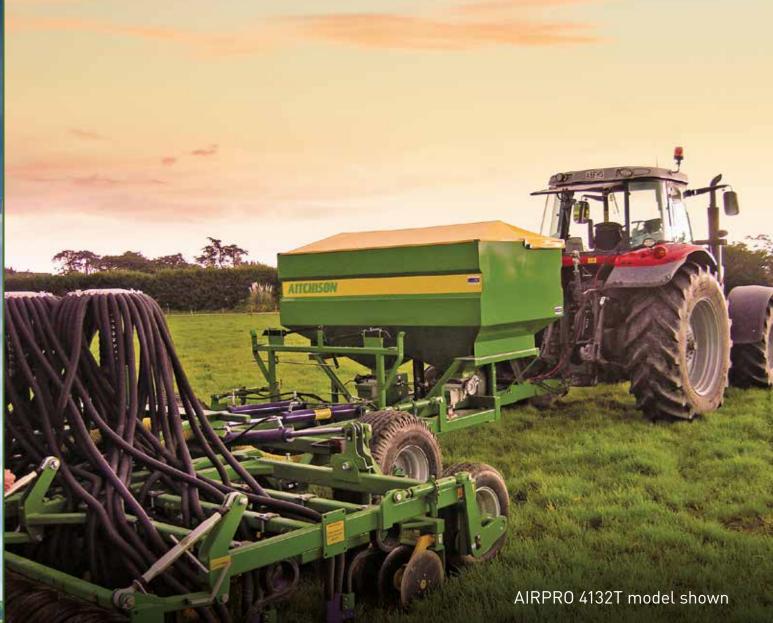

The floating chassis design creates great contour following abilities unmatched by any other large drill on the market today. With a sowing width of 4.8m (4132T) or 4.0m (4132D), these Air Seeders can be comfortably towed by a 120HP tractor.

The world renowned Aitchison® inverted T-boot sowing system, with the 32 vibrating 25mm Seedmatic® tines are designed to handle trash with ease. The Disc Opener version has 32 individually spring mounted 18" concave discs with a maximum of 120mm of travel, allowing each disc to follow the contours of the land.

The Aitchison® Airpro range can fold up to a narrow transport width ensuring easy, safe and fast turnaround between jobs. Both models feature transport lighting as standard. The seed hopper holds 1000lt with a fertiliser capacity of 1500lt. Seed and fertiliser rates can be independently set to handle large jobs with ease.