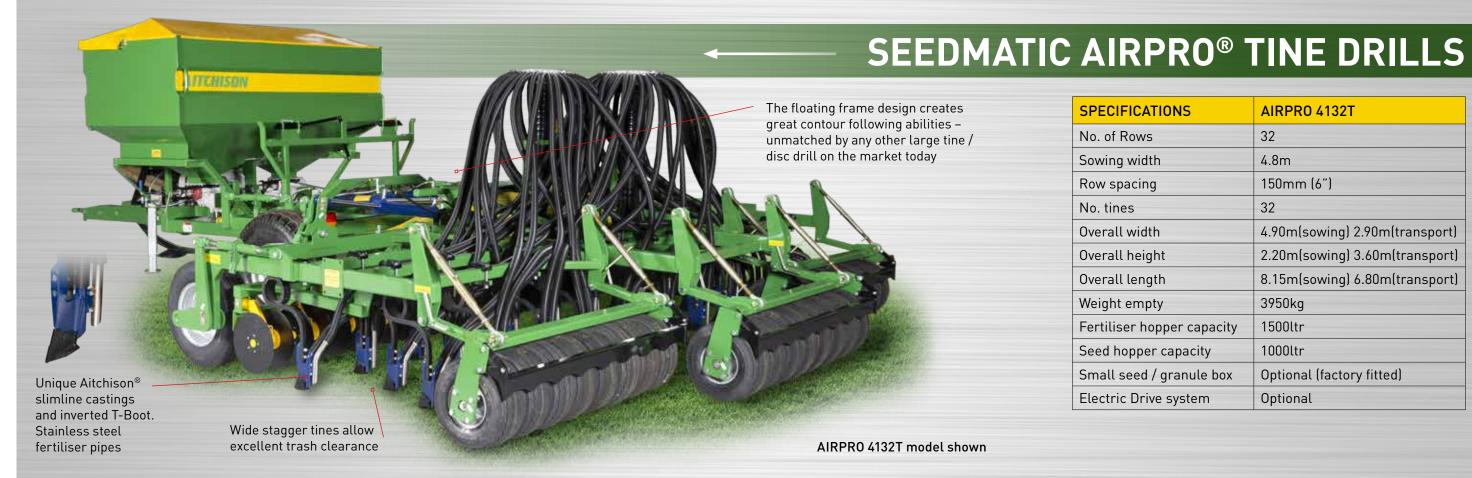

The floating chassis design creates great contour following abilities unmatched by any other large drill on the market today. With a sowing width of 4.8m (4132T) or 4.0m (4132D), these Air Seeders can be comfortably towed by a 120HP tractor.

The world renowned Aitchison® inverted T-boot sowing system, with the 32 vibrating 25mm Seedmatic® tines are designed to handle trash with ease. The Disc Opener version has 32 individually spring mounted 18" concave discs with a maximum of 120mm of travel, allowing each disc to follow the contours of the land.

The Aitchison® Airpro range can fold up to a narrow transport width ensuring easy, safe and fast turnaround between jobs. Both models feature transport lighting as standard. The seed hopper holds 1000lt with a fertiliser capacity of 1500lt. Seed and fertiliser rates can be independently set to handle large jobs with ease.

### SOW YOUR SEEDS IN ANY CONDITION WITH THE WORLD'S MOST VERSATILE RANGE OF AIR SEEDERS

| SPECIFICATIONS             | AIRPRO 4132T                   |
|----------------------------|--------------------------------|
| No. of Rows                | 32                             |
| Sowing width               | 4.8m                           |
| Row spacing                | 150mm (6")                     |
| No. tines                  | 32                             |
| Overall width              | 4.90m(sowing) 2.90m(transport) |
| Overall height             | 2.20m(sowing) 3.60m(transport) |
| Overall length             | 8.15m(sowing) 6.80m(transport) |
| Weight empty               | 3950kg                         |
| Fertiliser hopper capacity | 1500ltr                        |
| Seed hopper capacity       | 1000ltr                        |
| Small seed / granule box   | Optional (factory fitted)      |
| Electric Drive system      | Optional                       |