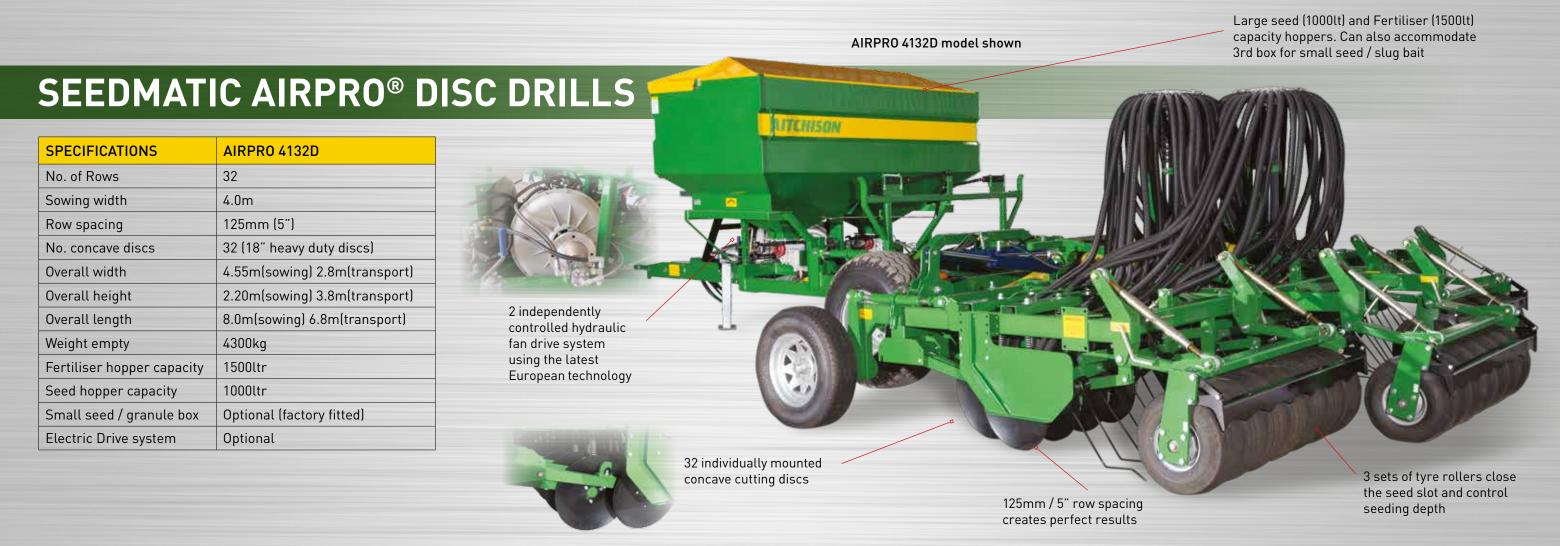

The world renowned Aitchison® inverted T-boot sowing system, with the 32 vibrating 25mm Seedmatic® tines are designed to handle trash with ease. The Disc Opener version has 32 individually spring mounted 18" concave discs with a maximum of 120mm of travel, allowing each disc to follow the contours of the land.

The Aitchison® Airpro range can fold up to a narrow transport width ensuring easy, safe and fast turnaround between jobs. Both models feature transport lighting as standard. The seed hopper holds 1000lt with a fertiliser capacity of 1500lt. Seed and fertiliser rates can be independently set to handle large jobs with ease.

### SOW YOUR SEEDS IN ANY CONDITION WITH THE WORLD'S MOST VERSATILE RANGE OF AIR SEEDERS

| SPECIFICATIONS             | AIRPRO 4132T                   |
|----------------------------|--------------------------------|
| No. of Rows                | 32                             |
| Sowing width               | 4.8m                           |
| Row spacing                | 150mm (6")                     |
| No. tines                  | 32                             |
| Overall width              | 4.90m(sowing) 2.90m(transport) |
| Overall height             | 2.20m(sowing) 3.60m(transport) |
| Overall length             | 8.15m(sowing) 6.80m(transport) |
| Weight empty               | 3950kg                         |
| Fertiliser hopper capacity | 1500ltr                        |
| Seed hopper capacity       | 1000ltr                        |
| Small seed / granule box   | Optional (factory fitted)      |
| Electric Drive system      | Optional                       |