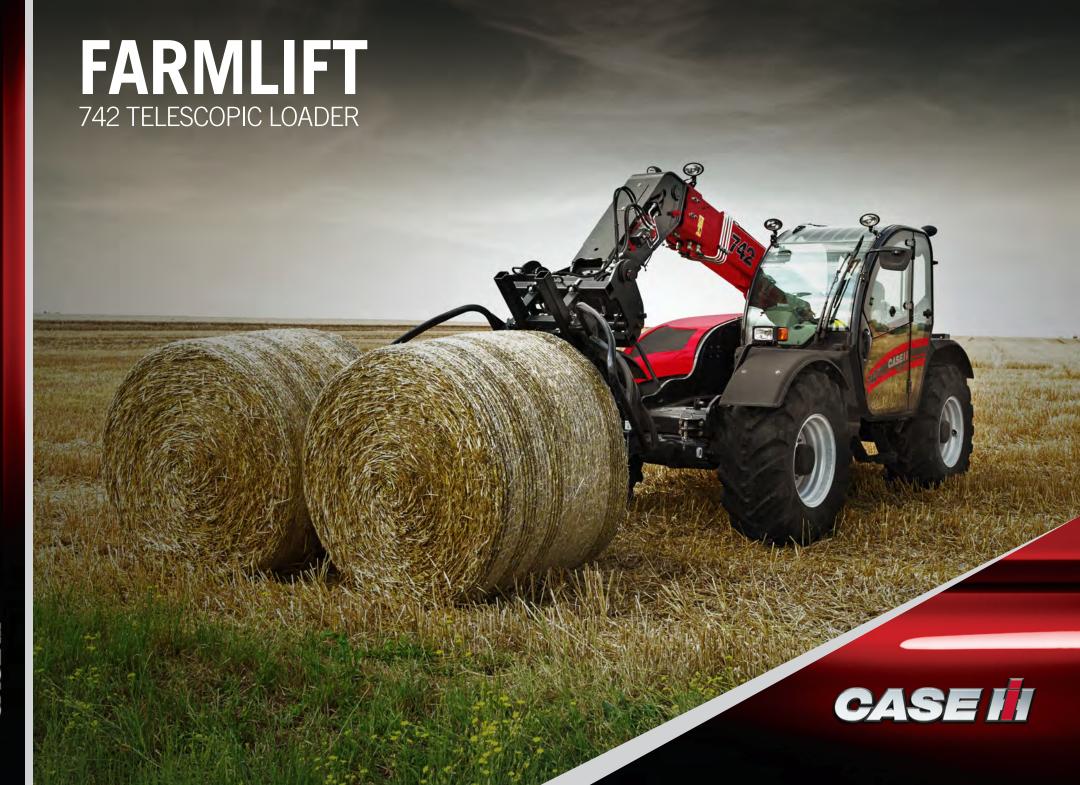

## A SOLUTION FOR ALL YOUR HANDLING NEEDS

For decades Case IH has been at the forefront of farming with our diverse range of tractors, sprayers, combines and hay equipment. As our customers demand for more productivity and performance grows, we too need to evolve and grow with it. With this in mind we proudly introduce the Case IH Farmlift 742 telescopic loader.

With a maximum lift capacity of 4200kg and a lift height up to 7m, the Farmlift 742 telescopic loader has been designed with all the hallmarks you have come to expect from Case IH - ruggedness, reliability and comfort, coupled with power, speed and agility.