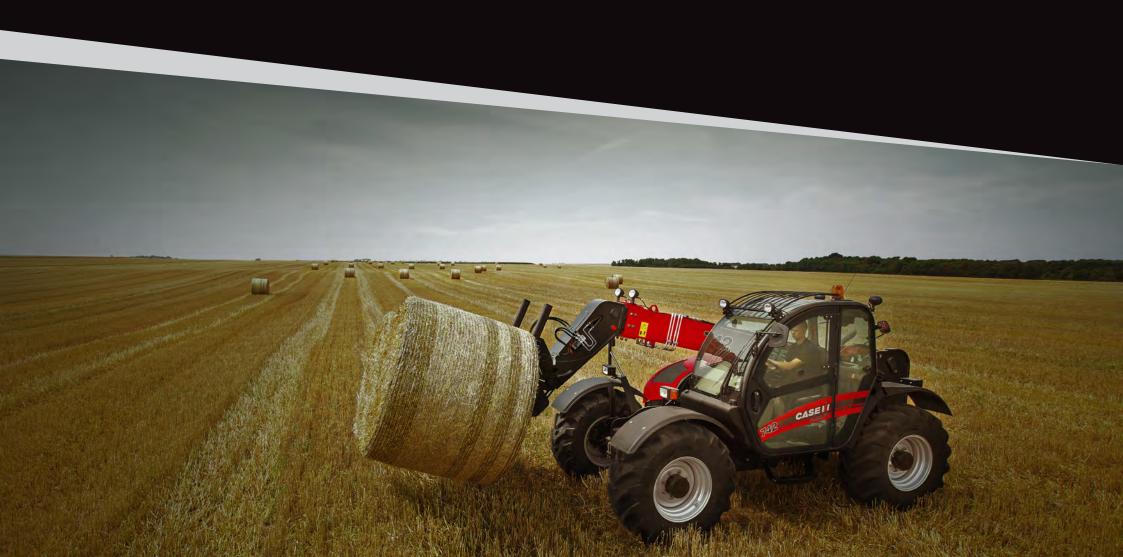

With a maximum lift capacity of 4200kg and a lift height up to 7m, the Farmlift 742 telescopic loader has been designed with all the hallmarks you have come to expect from Case IH - ruggedness, reliability and comfort, coupled with power, speed and agility.